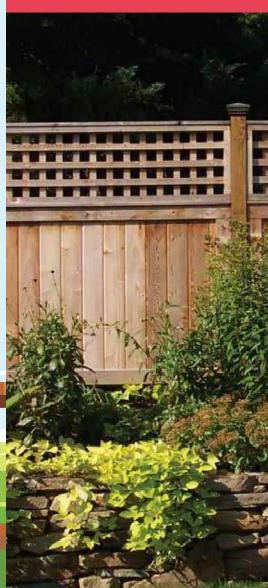

#### FRAMED PANEL **FENCES**

Since 1980, Everlasting Fence Company has been providing customers with the best products in the industry and a level of service matched by none. Through intense product research and annual training, our salesman and installation teams can help you accomplish your fencing and overall outdoor design goals. Our Framed panels use a combination of Western Red Cedar 1" x 4" lumber for the frame and Western Red Cedar Tonque & Groove 1" x 6" infill boards to achieve a beautiful look on both sides of the fence. Although this is a great option for privacy, it is also a great backdrop for that award-winning garden of yours. These panels can be adorned with several different toppers ranging from lattice to trellis or even spindle accents, to dress it up even more. Much like a picture frame, these panels are best kept square, so they do need to step to any heavy grade changes.

Framed Tongue and Groove

T&G with Lattice Topper

Trellis stepped to grade

Framed T&G w/ Trellis Topper

Custom framed panel

Framed Lattice

4" square Framed Trellis

Framed T&G w/

& w/o Topper

4" Square Trellis topper

1" x 6" Framed T&G

Lattice Toppers

Trellis Toppers

Chesnut Hill Toppers

Framed T&G on 5x5 posts

FEDERAL CAP