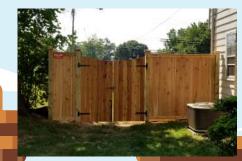

#### FRAMED PANEL **FENCES**

Since 1980, Everlasting Fence Company has been providing customers with the best products in the industry and a level of service matched by none. Through intense product research and annual training, our salesman and installation teams can help you accomplish your fencing and overall outdoor design goals. Our Framed panels use a combination of Western Red Cedar 1" x 4" lumber for the frame and Western Red Cedar Tonque & Groove 1" x 6" infill boards to achieve a beautiful look on both sides of the fence. Although this is a great option for privacy, it is also a great backdrop for that award-winning garden of yours. These panels can be adorned with several different toppers ranging from lattice to trellis or even spindle accents, to dress it up even more. Much like a picture frame, these panels are best kept square, so they do need to step to any heavy grade changes.

Framed Tongue and Groove

T&G with Lattice Topper

Trellis stepped to grade

Framed T&G w/ Trellis Topper

Custom framed panel

Framed Lattice

4" square Framed Trellis

Framed T&G w/

& w/o Topper

4" Square Trellis topper

1" x 6" Framed T&G

Lattice Toppers

Trellis Toppers

Chesnut Hill Toppers

Framed T&G on 5x5 posts

FEDERAL CAP