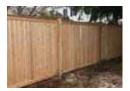

#### FRAMED PANEL **FENCES**

Since 1980, Everlasting Fence Company has been providing customers with the best products in the industry and a level of service matched by none. Through intense product research and annual training, our salesman and installation teams can help you accomplish your fencing and overall outdoor design goals. Our Framed panels use a combination of Western Red Cedar 1" x 4" lumber for the frame and Western Red Cedar Tonque & Groove 1" x 6" infill boards to achieve a beautiful look on both sides of the fence. Although this is a great option for privacy, it is also a great backdrop for that award-winning garden of yours. These panels can be adorned with several different toppers ranging from lattice to trellis or even spindle accents, to dress it up even more. Much like a picture frame, these panels are best kept square, so they do need to step to any heavy grade changes.

Wood: Western Red Cedar (WRC)

**Spacing:** Solid on T&G, 2 ½" diamond Lattice, 1", 2", 4" and 6" square Trellis

**Pickets:** 1" x 6" Tongue & Groove (actual 3/4" x 5 1/2") and 1" x 2" for Lattice and Trellis (actual ¾" x 1 ½")

Frame: 1" x 4" full frame on both sides (can be modified to have 1" x 6" frame)

**Heights:** 36", 42", 48", 54", 60", 72" or 96" Pool Code: 48" high and up

Posts: PT 4" x 4" (actual 3 1/2" x 3 1/2") are standard, but 5" x 5" posts are recommended or 6" x 6"