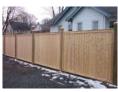

#### FRAMED PANEL **FENCES**

Since 1980, Everlasting Fence Company has been providing customers with the best products in the industry and a level of service matched by none. Through intense product research and annual training, our salesman and installation teams can help you accomplish your fencing and overall outdoor design goals. Our Framed panels use a combination of Western Red Cedar 1" x 4" lumber for the frame and Western Red Cedar Tonque & Groove 1" x 6" infill boards to achieve a beautiful look on both sides of the fence. Although this is a great option for privacy, it is also a great backdrop for that award-winning garden of yours. These panels can be adorned with several different toppers ranging from lattice to trellis or even spindle accents, to dress it up even more. Much like a picture frame, these panels are best kept square, so they do need to step to any heavy grade changes.

Framed Tongue and Groove

T&G with Lattice Topper

Trellis stepped to grade

Framed T&G w/ Trellis Topper

Custom framed panel

Framed Lattice

4" square Framed Trellis

Framed T&G w/

& w/o Topper

4" Square Trellis topper

1" x 6" Framed T&G

Lattice Toppers

Trellis Toppers

Chesnut Hill Toppers

Framed T&G on 5x5 posts

FEDERAL CAP