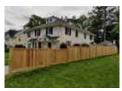

#### FRAMED PANEL **FENCES**

Since 1980, Everlasting Fence Company has been providing customers with the best products in the industry and a level of service matched by none. Through intense product research and annual training, our salesman and installation teams can help you accomplish your fencing and overall outdoor design goals. Our Framed panels use a combination of Western Red Cedar 1" x 4" lumber for the frame and Western Red Cedar Tonque & Groove 1" x 6" infill boards to achieve a beautiful look on both sides of the fence. Although this is a great option for privacy, it is also a great backdrop for that award-winning garden of yours. These panels can be adorned with several different toppers ranging from lattice to trellis or even spindle accents, to dress it up even more. Much like a picture frame, these panels are best kept square, so they do need to step to any heavy grade changes.

Wood: Western Red Cedar (WRC)

**Spacing:** Solid on T&G, 2 ½" diamond Lattice, 1", 2", 4" and 6" square Trellis

**Pickets:** 1" x 6" Tongue & Groove (actual 3/4" x 5 1/2") and 1" x 2" for Lattice and Trellis (actual ¾" x 1 ½")

Frame: 1" x 4" full frame on both sides (can be modified to have 1" x 6" frame)

**Heights:** 36", 42", 48", 54", 60", 72" or 96" Pool Code: 48" high and up

Posts: PT 4" x 4" (actual 3 1/2" x 3 1/2") are standard, but 5" x 5" posts are recommended or 6" x 6"