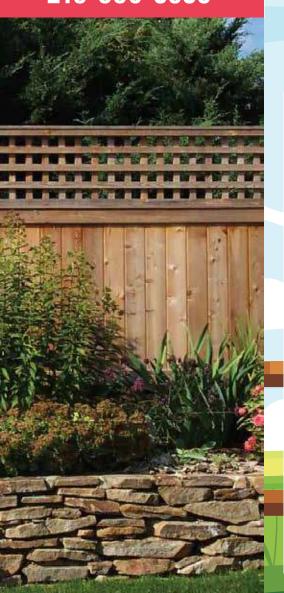

#### FRAMED PANEL **FENCES**

Since 1980, Everlasting Fence Company has been providing customers with the best products in the industry and a level of service matched by none. Through intense product research and annual training, our salesman and installation teams can help you accomplish your fencing and overall outdoor design goals. Our Framed panels use a combination of Western Red Cedar 1" x 4" lumber for the frame and Western Red Cedar Tonque & Groove 1" x 6" infill boards to achieve a beautiful look on both sides of the fence. Although this is a great option for privacy, it is also a great backdrop for that award-winning garden of yours. These panels can be adorned with several different toppers ranging from lattice to trellis or even spindle accents, to dress it up even more. Much like a picture frame, these panels are best kept square, so they do need to step to any heavy grade changes.

Wood: Western Red Cedar (WRC)

**Spacing:** Solid on T&G, 2 ½" diamond Lattice, 1", 2", 4" and 6" square Trellis

**Pickets:** 1" x 6" Tongue & Groove (actual 3/4" x 5 1/2") and 1" x 2" for Lattice and Trellis (actual ¾" x 1 ½")

Frame: 1" x 4" full frame on both sides (can be modified to have 1" x 6" frame)

**Heights:** 36", 42", 48", 54", 60", 72" or 96" Pool Code: 48" high and up

Posts: PT 4" x 4" (actual 3 1/2" x 3 1/2") are standard, but 5" x 5" posts are recommended or 6" x 6"