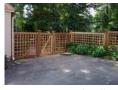

**Toppers:** Lattice (diagonal), Trellis (squares), Point top spindle or Flush top spindle toppers are standard and come in 12", 18" or 24" high

\*Above represents standard dimensions, but all fences can be customized.

Framed Tongue and Groove

T&G with Lattice Topper

Trellis stepped to grade

Framed T&G w/ Trellis Topper

Custom framed panel

Framed Lattice

4" square Framed Trellis

Framed T&G w/

& w/o Topper

4" Square Trellis topper

1" x 6" Framed T&G

Lattice Toppers

Trellis Toppers

Chesnut Hill Toppers

Framed T&G on 5x5 posts

FEDERAL CAP