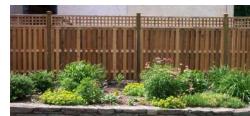

Framed Tongue and Groove

T&G with Lattice Topper

Trellis stepped to grade

Framed T&G w/ Trellis Topper

Custom framed panel

Framed Lattice

4" square Framed Trellis

Framed T&G w/

& w/o Topper

4" Square Trellis topper

1" x 6" Framed T&G

Lattice Toppers

Trellis Toppers

Chesnut Hill Toppers

Framed T&G on 5x5 posts

FEDERAL CAP