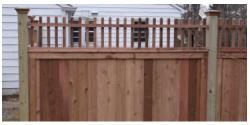

**Toppers:** Lattice (diagonal), Trellis (squares), Point top spindle or Flush top spindle toppers are standard and come in 12", 18" or 24" high

\*Above represents standard dimensions, but all fences can be customized.

Framed Tongue and Groove

T&G with Lattice Topper

Trellis stepped to grade

Framed T&G w/ Trellis Topper

Custom framed panel

Framed Lattice

4" square Framed Trellis

Framed T&G w/

& w/o Topper

4" Square Trellis topper

1" x 6" Framed T&G

Lattice Toppers

Trellis Toppers

Chesnut Hill Toppers

Framed T&G on 5x5 posts

FEDERAL CAP