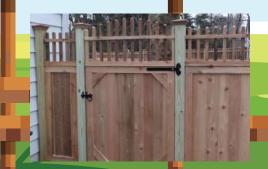

#### FRAMED PANEL **FENCES**

Since 1980, Everlasting Fence Company has been providing customers with the best products in the industry and a level of service matched by none. Through intense product research and annual training, our salesman and installation teams can help you accomplish your fencing and overall outdoor design goals. Our Framed panels use a combination of Western Red Cedar 1" x 4" lumber for the frame and Western Red Cedar Tonque & Groove 1" x 6" infill boards to achieve a beautiful look on both sides of the fence. Although this is a great option for privacy, it is also a great backdrop for that award-winning garden of yours. These panels can be adorned with several different toppers ranging from lattice to trellis or even spindle accents, to dress it up even more. Much like a picture frame, these panels are best kept square, so they do need to step to any heavy grade changes.

### STANDARD GATE HARDWARE

T-HINGE GI

GRAVITY SLIDE BOLT LATCH LATCH

HEAVY HINGE

RING LATCH

THUMB LATCH