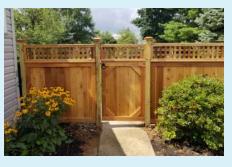

#### FRAMED PANEL **FENCES**

Since 1980, Everlasting Fence Company has been providing customers with the best products in the industry and a level of service matched by none. Through intense product research and annual training, our salesman and installation teams can help you accomplish your fencing and overall outdoor design goals. Our Framed panels use a combination of Western Red Cedar 1" x 4" lumber for the frame and Western Red Cedar Tonque & Groove 1" x 6" infill boards to achieve a beautiful look on both sides of the fence. Although this is a great option for privacy, it is also a great backdrop for that award-winning garden of yours. These panels can be adorned with several different toppers ranging from lattice to trellis or even spindle accents, to dress it up even more. Much like a picture frame, these panels are best kept square, so they do need to step to any heavy grade changes.

**Toppers:** Lattice (diagonal), Trellis (squares), Point top spindle or Flush top spindle toppers are standard and come in 12", 18" or 24" high

\*Above represents standard dimensions, but all fences can be customized.

Framed Tongue and Groove

T&G with Lattice Topper

Trellis stepped to grade

Framed T&G w/ Trellis Topper

Custom framed panel

Framed Lattice

4" square Framed Trellis

Framed T&G w/

& w/o Topper

4" Square Trellis topper

1" x 6" Framed T&G

Lattice Toppers

Trellis Toppers

Chesnut Hill Toppers

Framed T&G on 5x5 posts

FEDERAL CAP