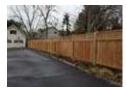

#### FRAMED PANEL **FENCES**

Since 1980, Everlasting Fence Company has been providing customers with the best products in the industry and a level of service matched by none. Through intense product research and annual training, our salesman and installation teams can help you accomplish your fencing and overall outdoor design goals. Our Framed panels use a combination of Western Red Cedar 1" x 4" lumber for the frame and Western Red Cedar Tonque & Groove 1" x 6" infill boards to achieve a beautiful look on both sides of the fence. Although this is a great option for privacy, it is also a great backdrop for that award-winning garden of yours. These panels can be adorned with several different toppers ranging from lattice to trellis or even spindle accents, to dress it up even more. Much like a picture frame, these panels are best kept square, so they do need to step to any heavy grade changes.

Wood: Western Red Cedar (WRC)

**Spacing:** Solid on T&G, 2 ½" diamond Lattice, 1", 2", 4" and 6" square Trellis

**Pickets:** 1" x 6" Tongue & Groove (actual 3/4" x 5 1/2") and 1" x 2" for Lattice and Trellis (actual ¾" x 1 ½")

Frame: 1" x 4" full frame on both sides (can be modified to have 1" x 6" frame)

**Heights:** 36", 42", 48", 54", 60", 72" or 96" Pool Code: 48" high and up

Posts: PT 4" x 4" (actual 3 1/2" x 3 1/2") are standard, but 5" x 5" posts are recommended or 6" x 6"