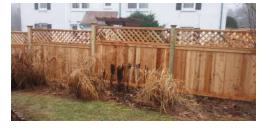

Framed Tongue and Groove

T&G with Lattice Topper

Trellis stepped to grade

Framed T&G w/ Trellis Topper

Custom framed panel

Framed Lattice

4" square Framed Trellis

Framed T&G w/

& w/o Topper

4" Square Trellis topper

1" x 6" Framed T&G

Lattice Toppers

Trellis Toppers

Chesnut Hill Toppers

Framed T&G on 5x5 posts

FEDERAL CAP